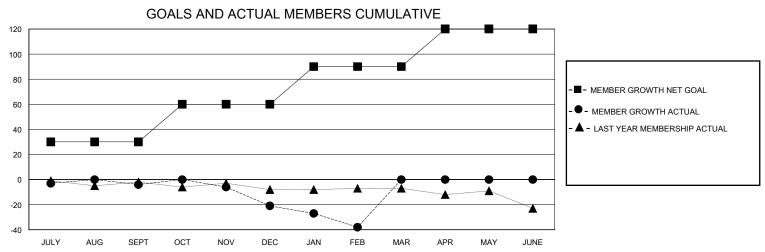

## District 201W1

Results as of: 2/29/2024

| GMT:          |               | LOC         | CATION AUSTRAL | .IA                   |                       |                         | GMT CA                                             |  |
|---------------|---------------|-------------|----------------|-----------------------|-----------------------|-------------------------|----------------------------------------------------|--|
|               | Club          | os          |                | Members               |                       |                         |                                                    |  |
|               | RESULTS FOR   | R 2023-2024 |                | RESULTS FOR 2023-2024 |                       |                         |                                                    |  |
| QUARTER       | NEW CLUB GOAL | NEW CLUBS   | DROPPED CLUBS  | QUARTER MEMB          | ER GROWTH NET<br>GOAL | MEMBER GROWTH<br>ACTUAL | DROPPED<br>MEMBERS ACTUAL<br>(including transfers) |  |
| JULY/AUG/SEPT | 1             | 0           | 0              | JULY/AUG/SEPT         | 30                    | 14                      | 14                                                 |  |
| OCT/NOV/DEC   | 0             | 0           | 0              | OCT/NOV/DEC           | 30                    | 19                      | 34                                                 |  |
| JAN/FEB/MAR   | 0             | 0           | 0              | JAN/FEB/MAR           | 30                    | 4                       | 18                                                 |  |
| APR/MAY/JUNE  | 0             | 0           | 0              | APR/MAY/JUNE          | 30                    | 0                       | 0                                                  |  |